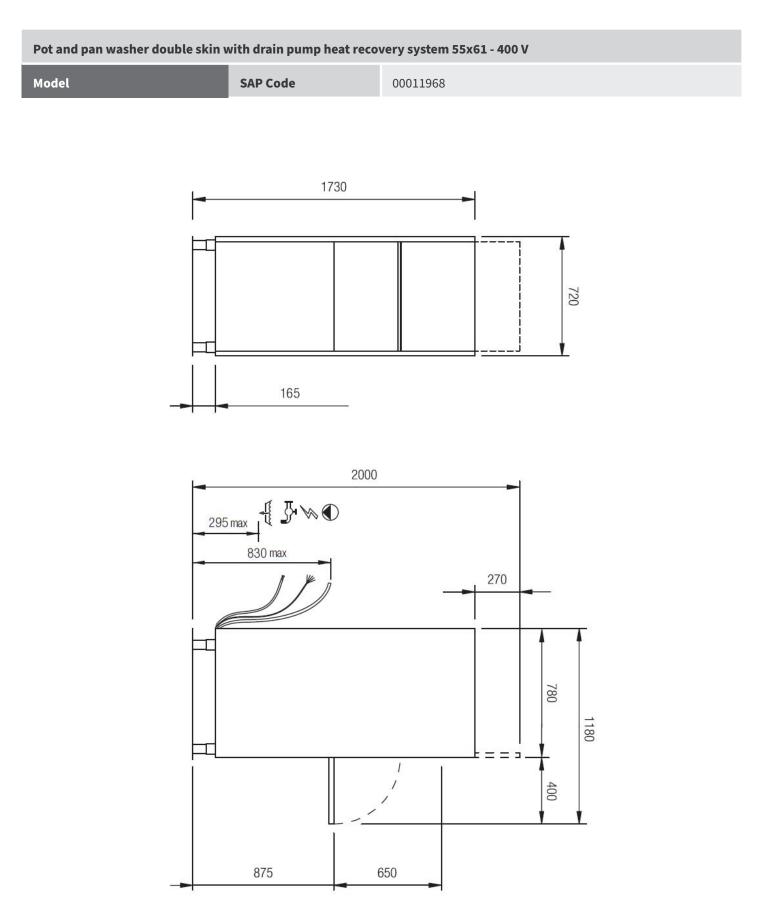

Technical drawing

Product benefits

| Pot and pan washer double skin with drain pump heat recovery system 55x61 - 400 V |          |                                                                        |  |  |
|-----------------------------------------------------------------------------------|----------|------------------------------------------------------------------------|--|--|
| Model                                                                             | SAP Code | 00011968                                                               |  |  |
|                                                                                   |          |                                                                        |  |  |
|                                                                                   |          |                                                                        |  |  |
| <b>1. SAP Code:</b> 00011968                                                      |          | 15. Number of programs:                                                |  |  |
| <b>2. Net Width [mm]:</b><br>782                                                  |          | <b>16. Opening of device:</b><br>Tilting down                          |  |  |
| <b>3. Net Depth [mm]:</b><br>719                                                  |          | <b>17. Door clear height [mm]:</b><br>650                              |  |  |
| <b>4. Net Height [mm]:</b><br>1956                                                |          | <b>18. Inlet pressure:</b><br>2-4bar                                   |  |  |
| <b>5. Net Weight [kg]:</b><br>174.00                                              |          | <b>19. Adjustable feet:</b><br>Yes                                     |  |  |
| <b>6. Gross Width [mm]:</b><br>870                                                |          | <b>20. Number of skin:</b>                                             |  |  |
| <b>7. Gross depth [mm]:</b><br>890                                                |          | <b>21. Self-cleaning cycle:</b><br>Yes                                 |  |  |
| 8. Gross Height [mm]:<br>2200                                                     |          | <b>22. Number of arms for both rinsing and washing:</b>                |  |  |
| <b>9. Gross Weight [kg]:</b><br>183.00                                            |          | <b>23. Arm connection:</b><br>Click-clack - easy removal with one hand |  |  |
| <b>10. Device type:</b><br>Electric unit                                          |          | <b>24. Washing arm type:</b><br>Rotating trident                       |  |  |
| <b>11. Control type:</b><br>Digital                                               |          | <b>25. Washing arm material:</b><br>Composite                          |  |  |
| <b>12. Material:</b><br>AISI 304                                                  |          | <b>26. Atmospheric boiler with rinse pump:</b><br>Yes                  |  |  |
| <b>13. Power electric [kW]:</b><br>10.500                                         |          | <b>27. Rinsing arm type:</b><br>Rotating trident                       |  |  |
| <b>14. Loading:</b><br>400 V / 3N - 50 Hz                                         |          | <b>28. Rinsing arm material:</b><br>Composite                          |  |  |

Technical parameters

| Model SAP Code                                                                                                                                                                                                      | 00011968                                                                                                                                                                                                                         |  |
|---------------------------------------------------------------------------------------------------------------------------------------------------------------------------------------------------------------------|----------------------------------------------------------------------------------------------------------------------------------------------------------------------------------------------------------------------------------|--|
| <b>29. Deep drawn tank:</b><br>Yes                                                                                                                                                                                  | <b>39. Quick heating system:</b><br>QuickReady - System for rapid heating of water in the tank                                                                                                                                   |  |
| <b>30. Rack support:</b><br>Pressed                                                                                                                                                                                 | <b>40. Heat recovery:</b><br>1 copper-aluminum battery - saving up to 40% of the<br>energy needed to heat the water in the boiler, at the same<br>time, by absorbing the released steam, it eliminates the<br>need to use a hood |  |
| <b>31. Tank surface strainers:</b> stainless steel                                                                                                                                                                  | <b>41. Hot water electric valve:</b><br>Yes                                                                                                                                                                                      |  |
| <b>32. Drain filter:</b><br>Evolution3 - double filtration with electronically controlled<br>partial discharge before the rinsing phase ensures 0% loss<br>of clean water to waste                                  | <b>42. Closing door system:</b><br>ProSoft - Reduces noise, dampens the door stop, which could cause damage to dishes                                                                                                            |  |
| <b>33. Thermostop:</b><br>Yes                                                                                                                                                                                       | <b>43. Rack size [mm]:</b> 560 × 630                                                                                                                                                                                             |  |
| <b>34. Boiler thermostat adjust:</b><br>Yes                                                                                                                                                                         | <b>44. Display type:</b><br>LCD multifunction display                                                                                                                                                                            |  |
| <b>35. Detergent and rinse pump system:</b><br>ProDose - accurate dosing with a peristaltic pump                                                                                                                    | <b>45. USB port:</b><br>Yes, for Firmware actualisation                                                                                                                                                                          |  |
| <b>36. Energy Saving system:</b><br>EnergySaving - Energy saving system due to lowering the<br>boiler temperature                                                                                                   | <b>46. Drain pump:</b><br>Yes                                                                                                                                                                                                    |  |
| <b>37. Rinse system:</b><br>ProRinse - composite arms common for rinsing and<br>washing with geometry for spraying water in thin jets<br>directly against the dishes, the rinsing pump ensures<br>constant pressure | <b>47. Self-diagnostics:</b><br>Yes                                                                                                                                                                                              |  |
| <b>38. Heating system:</b><br>HotWash - System of simultaneous operation of the heating<br>element of the bath and the boiler, reducing the time for<br>starting the next cycle                                     | <b>48. Wash pump type:</b><br>two-way - DuoFlow                                                                                                                                                                                  |  |